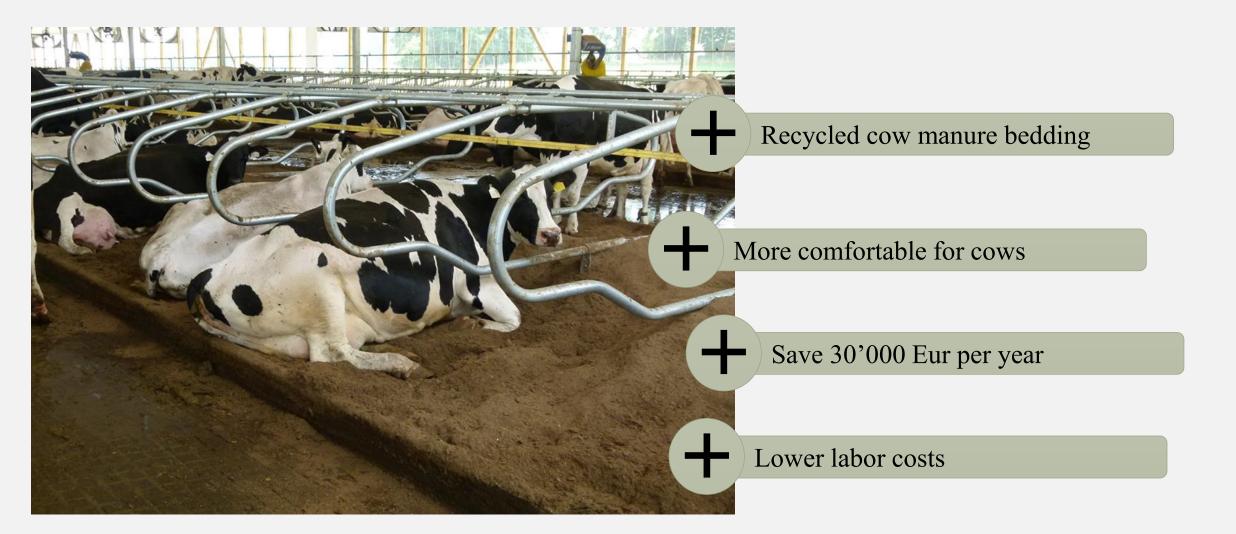

# FULL CYCLE DAIRY FARMING IN FARM 'VECSILJANI'



Latvia University of Life Sciences and Technologies



Reinholds Sprukulis

Student of Latvia University of Life Sciences and Technologies



#### HISTORY

- Founded in 1991
- Started with 3 cows
- 70 ha of land



# ABOUT FARM





#### COW WELFARE



## COW BEDDING



#### CHEESE FACTORY



#### CHEESE FACTORY



3,5 tons of milk whey per day are processed in biogas station to reduce enviromental pollution and make closed cycle

#### **BIOGAS PLANT**



# FERTILIZER



### FIELD PLANNING



# COW FEED



# DIGESTATE TECHNOLOGIES





CLOSED-CYCLE FARM IS OUR VISION FOR REDUCING CLIMATE CHANGE IN THE FUTURE, WHILE PRODUCING QUALITY FOOD AND REDUCING THE ENVIRONMENTAL IMPACT OF AGRICULTURAL POLLUTION.