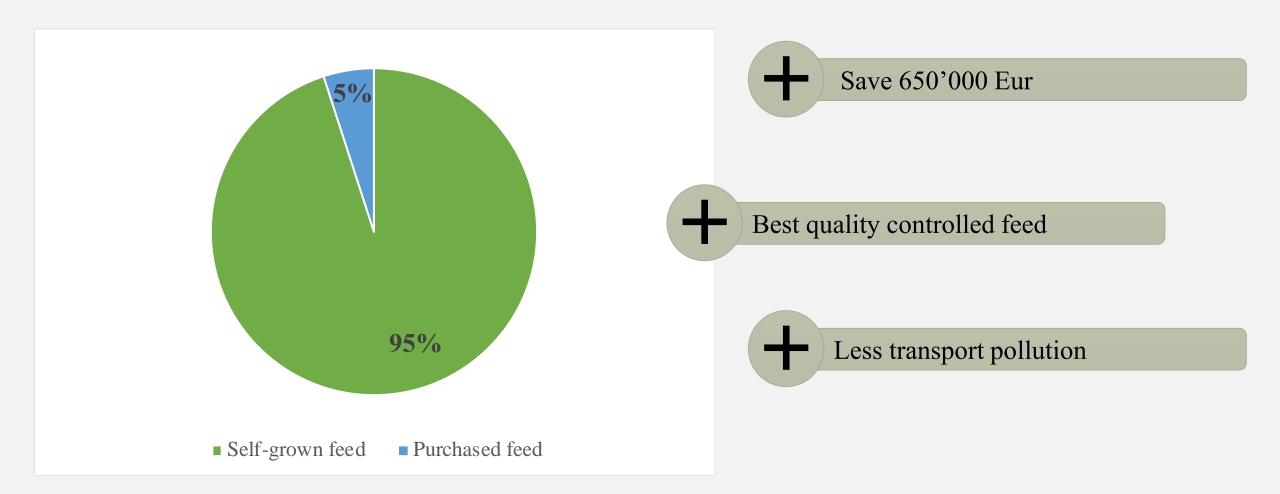

# FULL CYCLE DAIRY FARMING IN FARM 'VECSILJANI'



Latvia University of Life Sciences and Technologies



Reinholds Sprukulis

Student of Latvia University of Life Sciences and Technologies



#### HISTORY

- Founded in 1991
- Started with 3 cows
- 70 ha of land



# ABOUT FARM





#### COW WELFARE



## COW BEDDING



#### CHEESE FACTORY



#### CHEESE FACTORY



3,5 tons of milk whey per day are processed in biogas station to reduce enviromental pollution and make closed cycle

#### **BIOGAS PLANT**



# FERTILIZER



### FIELD PLANNING



# COW FEED



# DIGESTATE TECHNOLOGIES





CLOSED-CYCLE FARM IS OUR VISION FOR REDUCING CLIMATE CHANGE IN THE FUTURE, WHILE PRODUCING QUALITY FOOD AND REDUCING THE ENVIRONMENTAL IMPACT OF AGRICULTURAL POLLUTION.