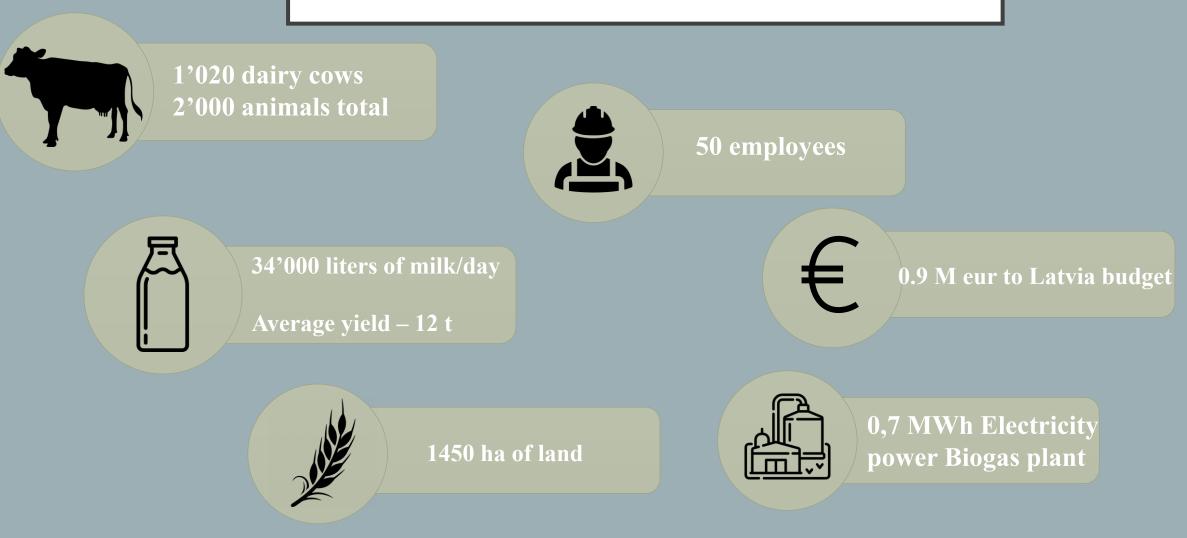

# FULL CYCLE DAIRY FARMING IN FARM 'VECSILJANI'



Latvia University of Life Sciences and Technologies



Reinholds Sprukulis

Student of Latvia University of Life Sciences and Technologies



#### HISTORY

- Founded in 1991
- Started with 3 cows
- 70 ha of land



# ABOUT FARM





#### COW WELFARE



## COW BEDDING



#### CHEESE FACTORY



#### CHEESE FACTORY



3,5 tons of milk whey per day are processed in biogas station to reduce enviromental pollution and make closed cycle

#### **BIOGAS PLANT**



# FERTILIZER



### FIELD PLANNING



# COW FEED



# DIGESTATE TECHNOLOGIES





CLOSED-CYCLE FARM IS OUR VISION FOR REDUCING CLIMATE CHANGE IN THE FUTURE, WHILE PRODUCING QUALITY FOOD AND REDUCING THE ENVIRONMENTAL IMPACT OF AGRICULTURAL POLLUTION.