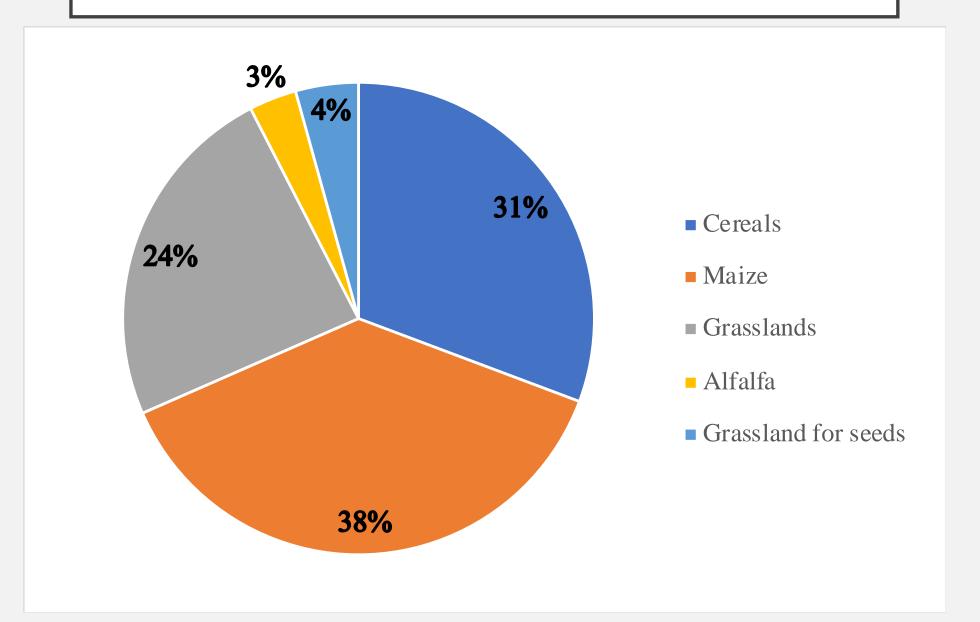

# FULL CYCLE DAIRY FARMING IN FARM 'VECSILJANI'



Latvia University of Life Sciences and Technologies



Reinholds Sprukulis

Student of Latvia University of Life Sciences and Technologies



#### HISTORY

- Founded in 1991
- Started with 3 cows
- 70 ha of land



# ABOUT FARM





#### COW WELFARE



## COW BEDDING



#### CHEESE FACTORY



#### CHEESE FACTORY



3,5 tons of milk whey per day are processed in biogas station to reduce enviromental pollution and make closed cycle

#### **BIOGAS PLANT**



# FERTILIZER



### FIELD PLANNING



# COW FEED



# DIGESTATE TECHNOLOGIES





CLOSED-CYCLE FARM IS OUR VISION FOR REDUCING CLIMATE CHANGE IN THE FUTURE, WHILE PRODUCING QUALITY FOOD AND REDUCING THE ENVIRONMENTAL IMPACT OF AGRICULTURAL POLLUTION.