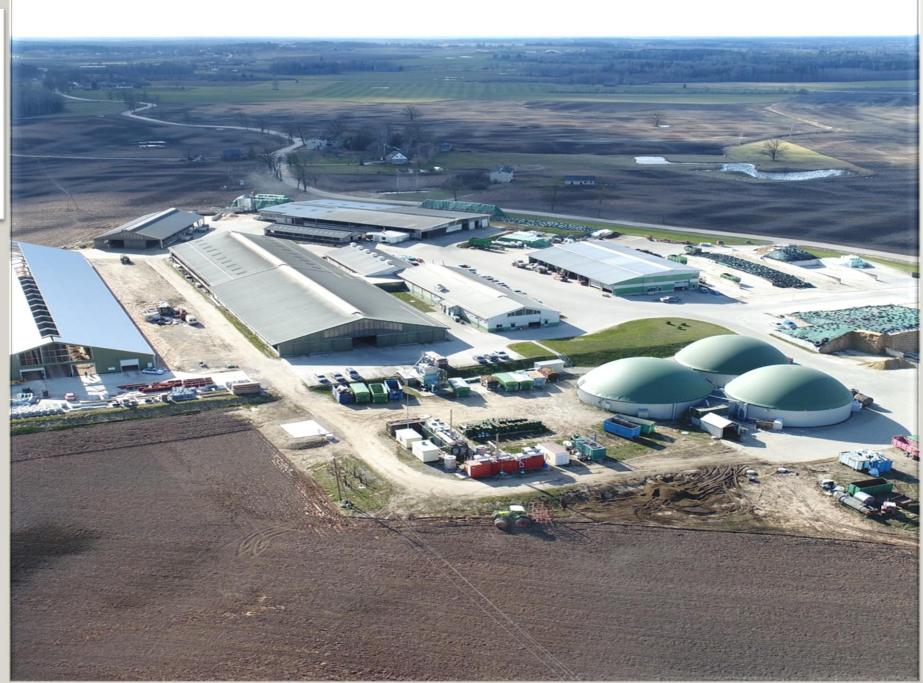

# FULL CYCLE DAIRY FARMING IN FARM 'VECSILJANI'



Latvia University of Life Sciences and Technologies



Reinholds Sprukulis

Student of Latvia University of Life Sciences and Technologies



#### HISTORY

- Founded in 1991
- Started with 3 cows
- 70 ha of land



# ABOUT FARM





#### COW WELFARE



## COW BEDDING



#### CHEESE FACTORY



#### CHEESE FACTORY



3,5 tons of milk whey per day are processed in biogas station to reduce enviromental pollution and make closed cycle

#### **BIOGAS PLANT**



# FERTILIZER



### FIELD PLANNING



# COW FEED



# DIGESTATE TECHNOLOGIES





CLOSED-CYCLE FARM IS OUR VISION FOR REDUCING CLIMATE CHANGE IN THE FUTURE, WHILE PRODUCING QUALITY FOOD AND REDUCING THE ENVIRONMENTAL IMPACT OF AGRICULTURAL POLLUTION.