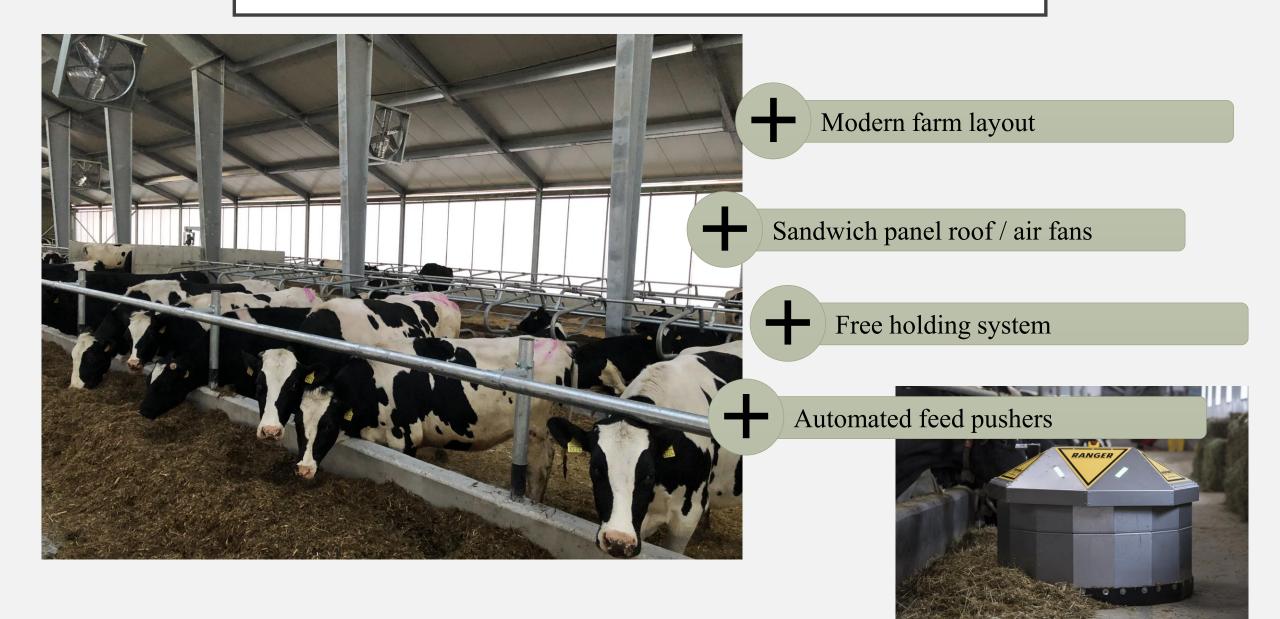

# FULL CYCLE DAIRY FARMING IN FARM 'VECSILJANI'



Latvia University of Life Sciences and Technologies



Reinholds Sprukulis

Student of Latvia University of Life Sciences and Technologies



#### HISTORY

- Founded in 1991
- Started with 3 cows
- 70 ha of land



# ABOUT FARM





#### COW WELFARE



## COW BEDDING



#### CHEESE FACTORY



#### CHEESE FACTORY



3,5 tons of milk whey per day are processed in biogas station to reduce enviromental pollution and make closed cycle

#### **BIOGAS PLANT**



# FERTILIZER



### FIELD PLANNING



# COW FEED



# DIGESTATE TECHNOLOGIES





CLOSED-CYCLE FARM IS OUR VISION FOR REDUCING CLIMATE CHANGE IN THE FUTURE, WHILE PRODUCING QUALITY FOOD AND REDUCING THE ENVIRONMENTAL IMPACT OF AGRICULTURAL POLLUTION.