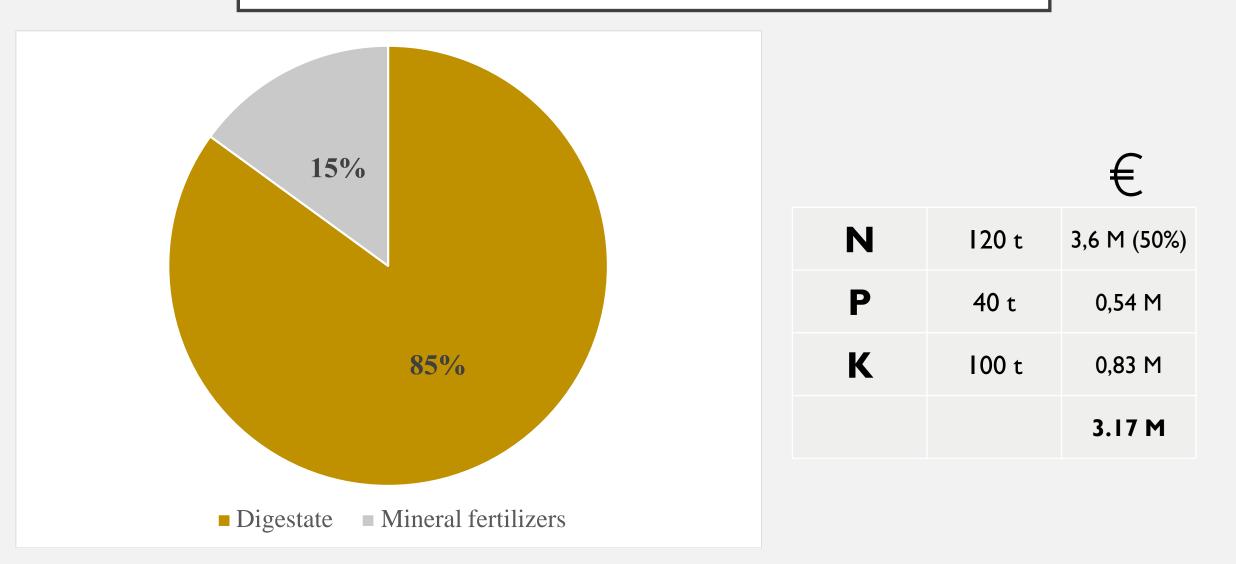

# FULL CYCLE DAIRY FARMING IN FARM 'VECSILJANI'



Latvia University of Life Sciences and Technologies



Reinholds Sprukulis

Student of Latvia University of Life Sciences and Technologies



#### HISTORY

- Founded in 1991
- Started with 3 cows
- 70 ha of land



# ABOUT FARM





#### COW WELFARE



## COW BEDDING



#### CHEESE FACTORY



#### CHEESE FACTORY



3,5 tons of milk whey per day are processed in biogas station to reduce enviromental pollution and make closed cycle

#### **BIOGAS PLANT**



# FERTILIZER



### FIELD PLANNING



# COW FEED



# DIGESTATE TECHNOLOGIES





CLOSED-CYCLE FARM IS OUR VISION FOR REDUCING CLIMATE CHANGE IN THE FUTURE, WHILE PRODUCING QUALITY FOOD AND REDUCING THE ENVIRONMENTAL IMPACT OF AGRICULTURAL POLLUTION.