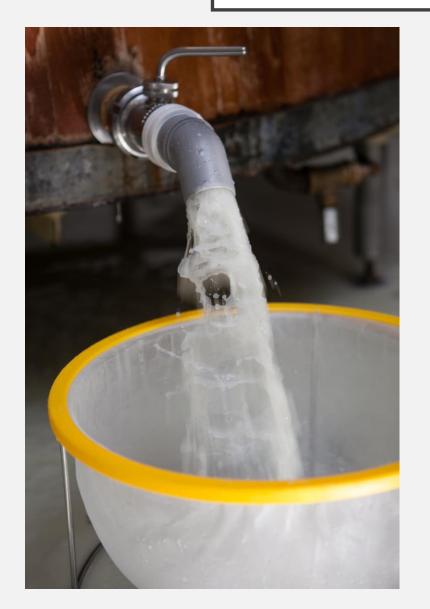

#### CHEESE FACTORY

3,5 tons of milk whey per day are processed in biogas station to reduce enviromental pollution and make closed cycle