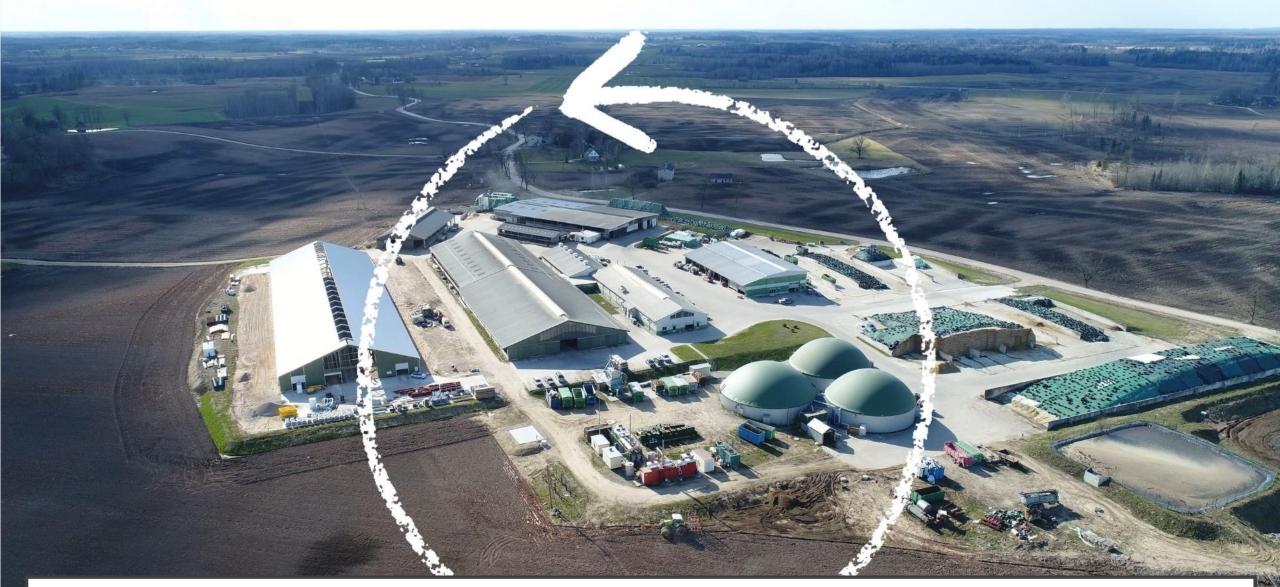

# FULL CYCLE DAIRY FARMING IN FARM 'VECSILJANI'



Latvia University of Life Sciences and Technologies



Reinholds Sprukulis

Student of Latvia University of Life Sciences and Technologies



#### HISTORY

- Founded in 1991
- Started with 3 cows
- 70 ha of land



# ABOUT FARM





#### COW WELFARE



## COW BEDDING



#### CHEESE FACTORY



#### CHEESE FACTORY



3,5 tons of milk whey per day are processed in biogas station to reduce enviromental pollution and make closed cycle

#### **BIOGAS PLANT**



# FERTILIZER



### FIELD PLANNING



# COW FEED



# DIGESTATE TECHNOLOGIES





CLOSED-CYCLE FARM IS OUR VISION FOR REDUCING CLIMATE CHANGE IN THE FUTURE, WHILE PRODUCING QUALITY FOOD AND REDUCING THE ENVIRONMENTAL IMPACT OF AGRICULTURAL POLLUTION.