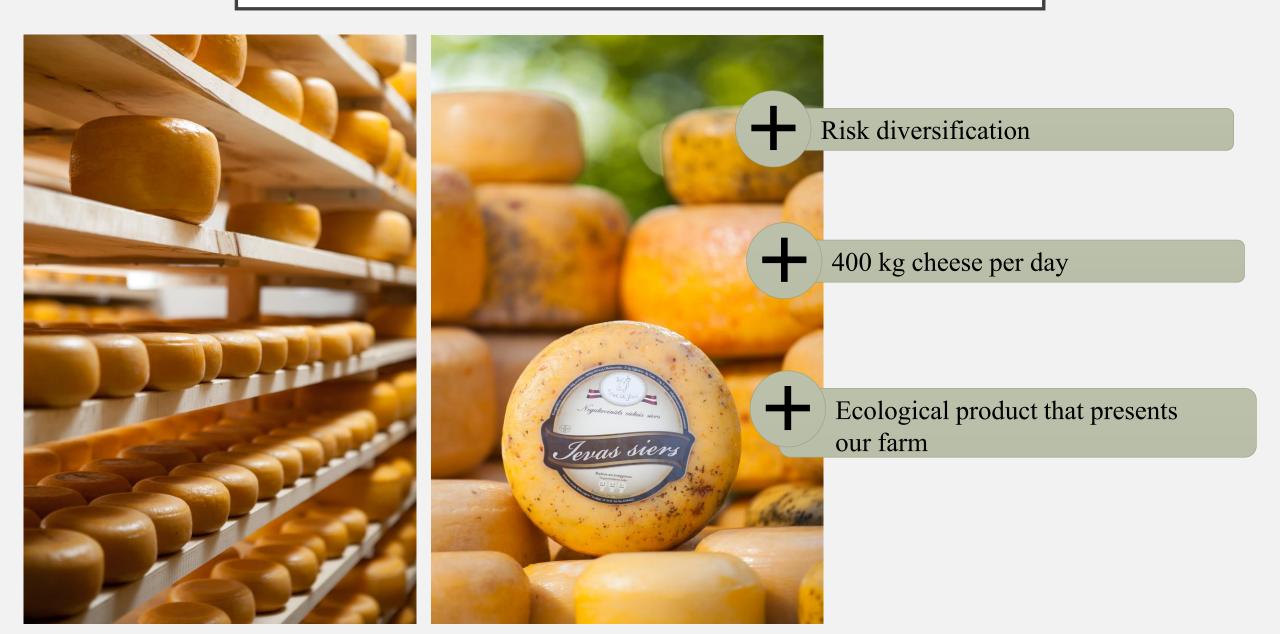

# FULL CYCLE DAIRY FARMING IN FARM 'VECSILJANI'



Latvia University of Life Sciences and Technologies



Reinholds Sprukulis

Student of Latvia University of Life Sciences and Technologies



#### HISTORY

- Founded in 1991
- Started with 3 cows
- 70 ha of land



# ABOUT FARM





#### COW WELFARE



## COW BEDDING



#### CHEESE FACTORY



#### CHEESE FACTORY



3,5 tons of milk whey per day are processed in biogas station to reduce enviromental pollution and make closed cycle

#### **BIOGAS PLANT**



# FERTILIZER



### FIELD PLANNING



# COW FEED



# DIGESTATE TECHNOLOGIES





CLOSED-CYCLE FARM IS OUR VISION FOR REDUCING CLIMATE CHANGE IN THE FUTURE, WHILE PRODUCING QUALITY FOOD AND REDUCING THE ENVIRONMENTAL IMPACT OF AGRICULTURAL POLLUTION.