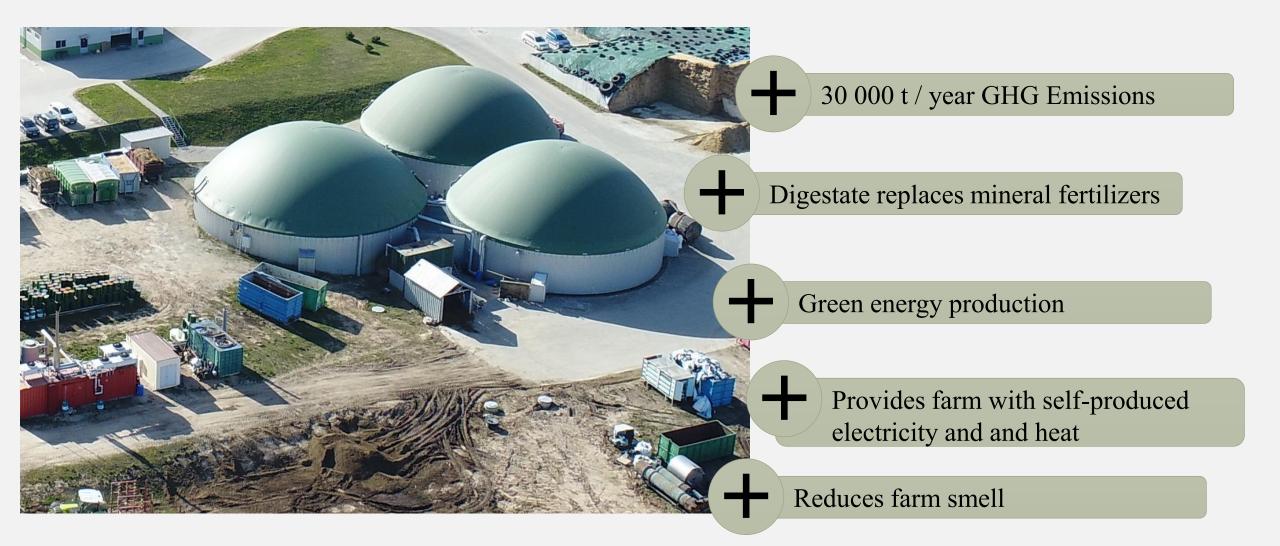

# FULL CYCLE DAIRY FARMING IN FARM 'VECSILJANI'



Latvia University of Life Sciences and Technologies



Reinholds Sprukulis

Student of Latvia University of Life Sciences and Technologies



#### HISTORY

- Founded in 1991
- Started with 3 cows
- 70 ha of land



# ABOUT FARM





#### COW WELFARE



## COW BEDDING



#### CHEESE FACTORY



#### CHEESE FACTORY



3,5 tons of milk whey per day are processed in biogas station to reduce enviromental pollution and make closed cycle

#### **BIOGAS PLANT**



# FERTILIZER



### FIELD PLANNING



# COW FEED



# DIGESTATE TECHNOLOGIES





CLOSED-CYCLE FARM IS OUR VISION FOR REDUCING CLIMATE CHANGE IN THE FUTURE, WHILE PRODUCING QUALITY FOOD AND REDUCING THE ENVIRONMENTAL IMPACT OF AGRICULTURAL POLLUTION.